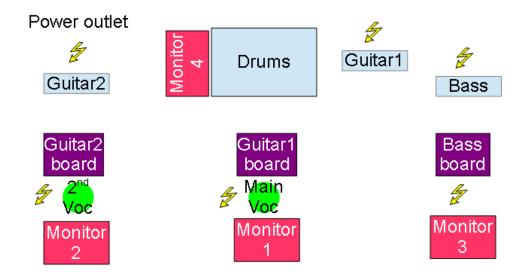

## Stageplan (Lightning signs denote needed power outlets)

| Monitors | MainVoc | 2 <sup>nd</sup> Voc | Guitar1 | Guitar2 | Bass | Drums<br>(Kick+Toms) |
|----------|---------|---------------------|---------|---------|------|----------------------|
| Monitor1 | +++     |                     | +       | +       |      | +                    |
| Monitor2 | ++      | +++                 | +       | +       | +    | +                    |
| Monitor3 | ++      | +                   | ++      | ++      | ++   | ++                   |
| Monitor4 | ++      | +                   | ++      | ++      | ++   | +++                  |