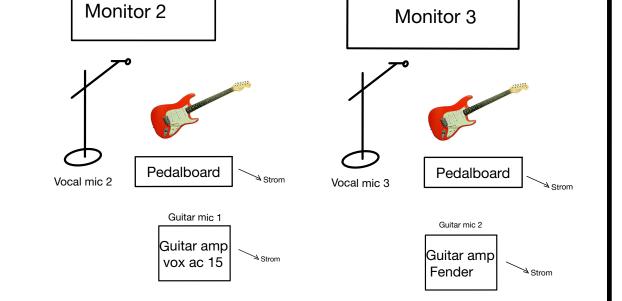

# Stage setup

### c

Assignment of signals to the monitors:

**Ampeg** 

Monitor 1: Vocal mic 2, drums, guitar mic 1, bass

Monitor 2: Vocal mic 2, drums, guitar mic 1, bass

Monitor 3: Guitar mic 2, drums, bass, vocal mic 2

Monitor 4: Drums, vocal mic 2, guitar mic 1, guitar mic 2

Monitor 4