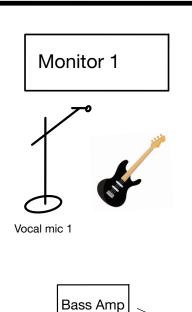

# Stage setup

### c

Assignment of signals to the monitors:

**Ampeg** 

Monitor 1: Vocal mic 2, drums, guitar mic 1, bass

Monitor 2: Vocal mic 2, drums, guitar mic 1, bass

Monitor 3: Guitar mic 2, drums, bass, vocal mic 2