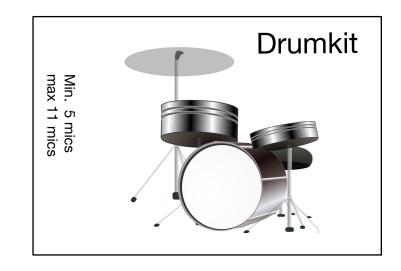

# Will need from organiser

| Vocals,<br>guitars,<br>bass | 1. Vocal mic stand: 3 2. Stage monitor: 4 3. Mic cable: 5 4. Sm58: 3 5. Shure sm57: 2 6. DI box for bass guitar: 1 |
|-----------------------------|--------------------------------------------------------------------------------------------------------------------|
| Drums                       | 1. Ideally a. Bass drum b. Toms: 3 c. Hardware d. Drum mics: 11 e. Drum mic cables: 11 f. Drum throne              |
| General                     | 1. PA<br>2. Mixer min 16 channel                                                                                   |

We can also bring a complete drum kit.