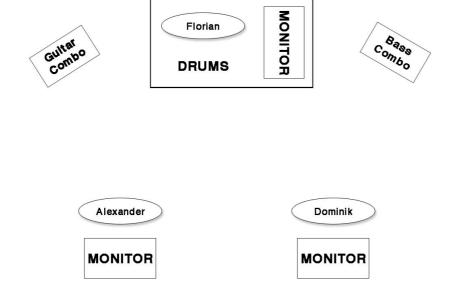

## **Technical Rider - BROCKHOUSE**

| Instruments             | Micro                          | Mic.<br>Stand |
|-------------------------|--------------------------------|---------------|
| E-Drum Roland TD-17     | 2x Line for left and right     |               |
| Bass Effectboard GT-10B | 1x XLR directly into PA        |               |
| Yamaha Combo            | Just used as Bass Monitoring   |               |
| Carvin Combo            | Just used as Guitar Monitoring |               |
| Kemper Stage            | 2x XLR directly into PA        |               |
| Vocal Dominik           | SM58 + VE-20 Effektboard       | Tall          |
| Vocal Alexander         | Neumann + VE-500 Effectboard   | Tall          |
| Vocal Florian           | SM58                           | Tall          |

## Monitoring

Three monitor boxes needed.

## Stage